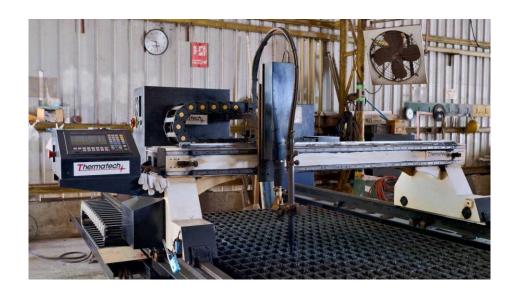

3. Gas Cutting: Themal Machanic Brand Table 1525x3050 mm.

Mild Steel Sheet Thickness: 6.0 mm. - 100.0 mm.

4. Spiral Tapping Machine Size: M3,M4,M5,M6,M8,M10,M12

5. Deburring Machine: LISSMAC SMD 123RE:

We can deburring Mild Steel, Stainless Steel, Aluminum, Brass and Copper from laser cutting. We can also polish the rust.