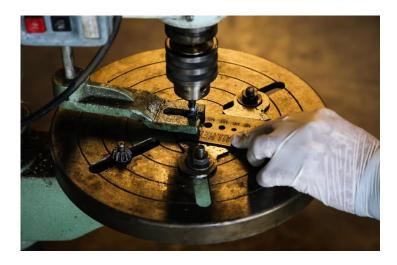

3. Gas Cutting: Themal Machanic Brand Table 1525x3050 mm.

Mild Steel Sheet Thickness: 6.0 mm. - 100.0 mm.

4. Spiral Tapping Machine Size: M3,M4,M5,M6,M8,M10,M12

5. Deburring Machine: LISSMAC SMD 123RE:

We can deburring Mild Steel, Stainless Steel, Aluminum, Brass and Copper from laser cutting. We can also polish the rust.