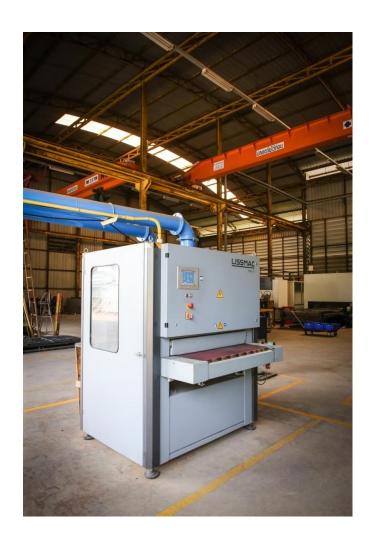

3. Gas Cutting: Themal Machanic Brand Table 1525x3050 mm.

Mild Steel Sheet Thickness: 6.0 mm. - 100.0 mm.

4. Spiral Tapping Machine Size: M3,M4,M5,M6,M8,M10,M12

5. Deburring Machine: LISSMAC SMD 123RE:

We can deburring Mild Steel, Stainless Steel, Aluminum, Brass and Copper from laser cutting. We can also polish the rust.

Table Width: 950 mm.

Thickness: 1-50 mm.