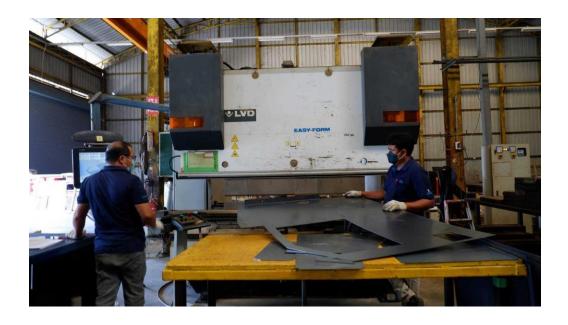

## 6. LVD Bending Machine 80 Tons Length 2.5 M.

We can bend Mild steel, Stainless Steel, Aluminium, Brass and Copper.