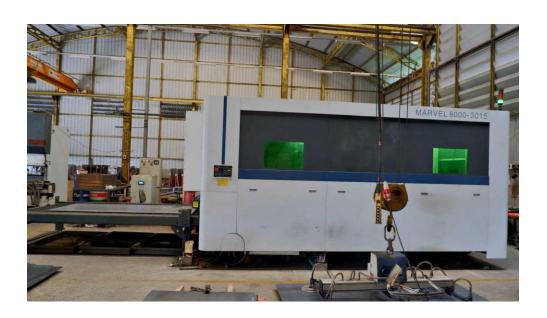

# 2. Fiber Laser Cutting: Marvel 8000W-3015 Table 1525x3050 mm. (1.5mx3m)

Mild Steel Thickness: 0.2mm-25.0mm Stainless Steel Thickness: 0.2 mm-25.0mm Aluminum Thickness: 0.2mm-25.0mm

Brass Thickness: 0.2-12.0mm Copper Thickness: 0.2-10.0mm