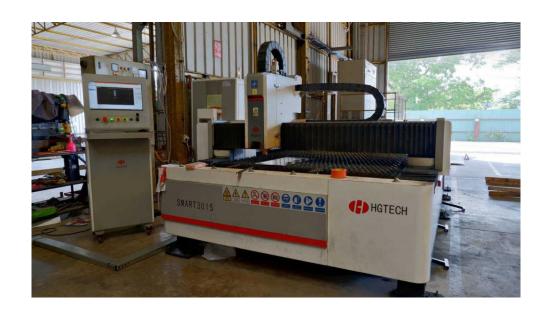

#### **OUR SERVICE:**

1. Fiber Laser Cutting: Farley Smart 3000W-3015 Table 1525x3050 mm. (1.5mx3m)

Mild Steel Thickness: 0.2mm-20.0mm
Stainless Steel Thickness: 0.2 mm-10.0mm

Aluminum Thickness: 0.2mm-10.0mm

Aluminum mickiess. 0.2mm-10.0mm

Brass Thickness: 0.2-12.0mm Copper Thickness: 0.2-10.0mm